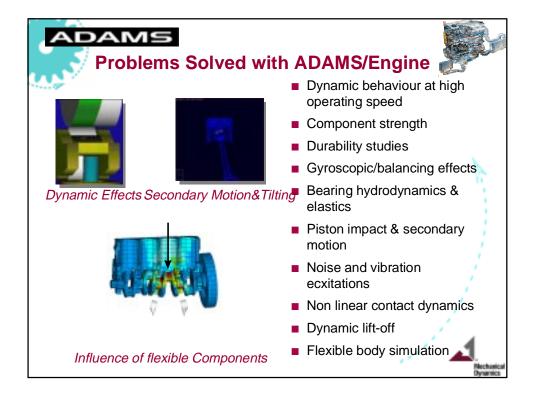

| ADAMS<br>Modelling Elements        |                                                                                                                                  |
|------------------------------------|----------------------------------------------------------------------------------------------------------------------------------|
|                                    | <ul> <li>Flexible Components</li> <li>Rocker</li> </ul>                                                                          |
|                                    | <ul> <li>flexible body</li> <li>Pushrods</li> <li>beams</li> </ul>                                                               |
| Flexible Cylinder Liner and Barrel | <ul> <li>parametric flexible body</li> <li>Camshaft</li> <li>torsio