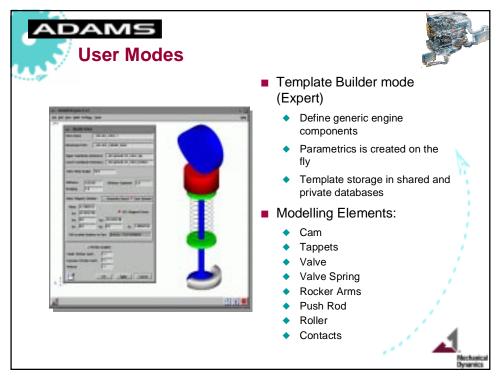

Components</li> <li>Rocker</li> </ul>                                                                          |
|                                    | <ul> <li>flexible body</li> <li>Pushrods</li> <li>beams</li> </ul>                                                               |
| Flexible Cylinder Liner and Barrel | <ul> <li>parametric flexible body</li> <li>Camshaft</li> <li>torsional flexible</li> </ul>                                       |
| 11                                 | <ul> <li>flexible body</li> <li>Valve</li> <li>axial flexible</li> <li>Valve Spring</li> <li>parametric flexible body</li> </ul> |
| Flexible Piston Modal Valve Spring | Mechanical<br>Dynamics                                                                                                           |