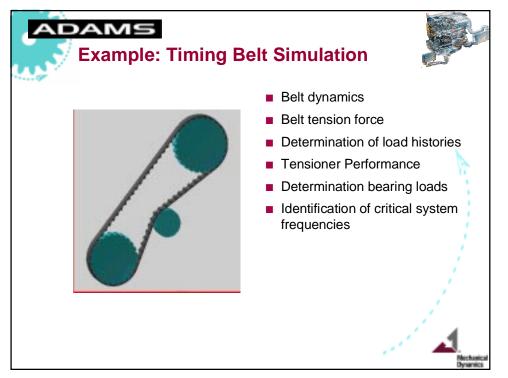

ts</li> <li>Rocker</li> </ul>                                                                          |
|                                    | <ul> <li>flexible body</li> <li>Pushrods</li> <li>beams</li> </ul>                                                               |
| Flexible Cylinder Liner and Barrel | <ul> <li>parametric flexible body</li> <li>Camshaft</li> <li>torsional flexible</li> </ul>                                       |
| 11                                 | <ul> <li>flexible body</li> <li>Valve</li> <li>axial flexible</li> <li>Valve Spring</li> <li>parametric flexible body</li> </ul> |
| Flexible Piston Modal Valve Spring | Mechanical<br>Dynamics                                                                                                           |