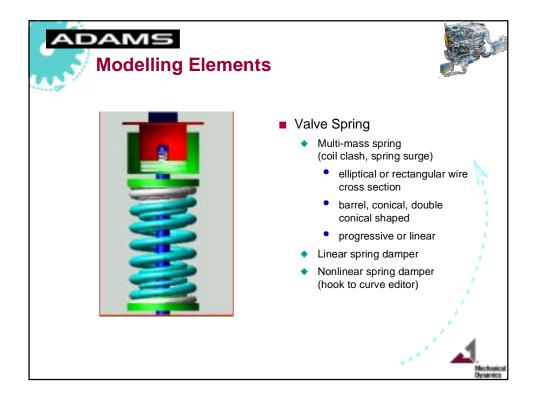

| ADAMS<br>Modelling Elements        |                                                                                                                                  |
|------------------------------------|----------------------------------------------------------------------------------------------------------------------------------|
|                                    | <ul> <li>Flexible Components</li> <li>Rocker</li> </ul>                                                                          |
|                                    | <ul> <li>flexible body</li> <li>Pushrods</li> <li>beams</li> </ul>                                                               |
| Flexible Cylinder Liner and Barrel | <ul> <li>parametric flexible body</li> <li>Camshaft</li> <li>torsional flex