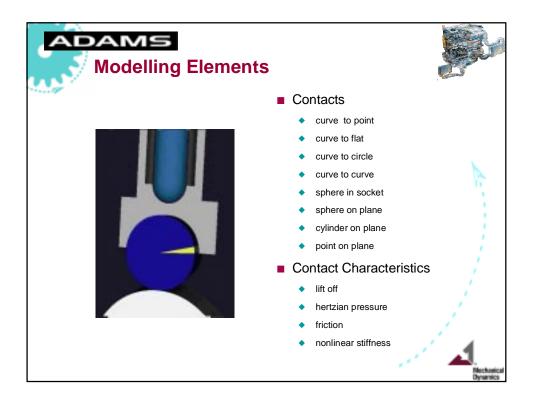

| ADAMS<br>Modelling Elements        |                                                                                                                                  |
|------------------------------------|----------------------------------------------------------------------------------------------------------------------------------|
|                                    | <ul> <li>Flexible Components</li> <li>Rocker</li> </ul>                                                                          |
|                                    | <ul> <li>flexible body</li> <li>Pushrods</li> <li>beams</li> </ul>                                                               |
| Flexible Cylinder Liner and Barrel | <ul> <li>parametric flexible body</li> <li>Camshaft</li> <li>torsional flexible