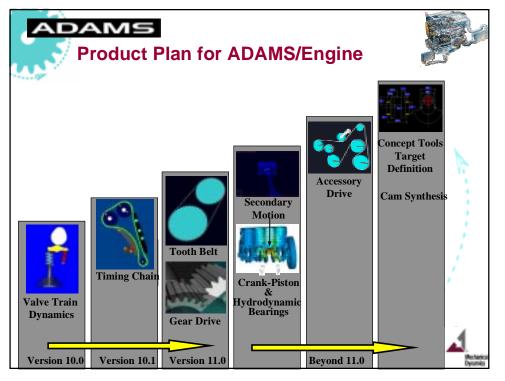

| ADAMS<br>Modelling Elements        |                                                                                                                                  |
|------------------------------------|----------------------------------------------------------------------------------------------------------------------------------|
|                                    | <ul> <li>Flexible Components</li> <li>Rocker</li> </ul>                                                                          |
|                                    | <ul> <li>flexible body</li> <li>Pushrods</li> <li>beams</li> </ul>                                                               |
| Flexible Cylinder Liner and Barrel | <ul> <li>parametric flexible body</li> <li>Camshaft</li> <li>tors