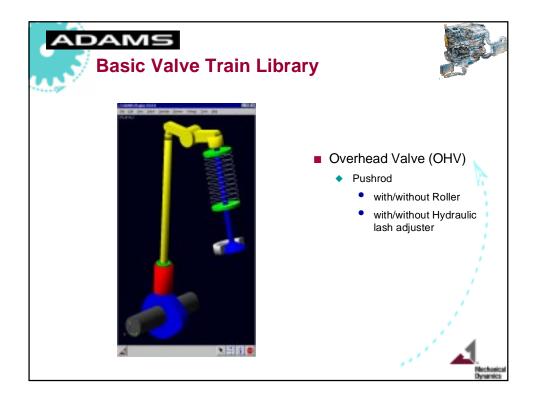

e Components</li> <li>Rocker</li> </ul>                                                                          |
|                                    | <ul> <li>flexible body</li> <li>Pushrods</li> <li>beams</li> </ul>                                                               |
| Flexible Cylinder Liner and Barrel | <ul> <li>parametric flexible body</li> <li>Camshaft</li> <li>torsional flexible</li> </ul>                                       |
| 11                                 | <ul> <li>flexible body</li> <li>Valve</li> <li>axial flexible</li> <li>Valve Spring</li> <li>parametric flexible body</li> </ul> |
| Flexible Piston Modal Valve Spring | Mechanical<br>Dynamics                                                                                                           |