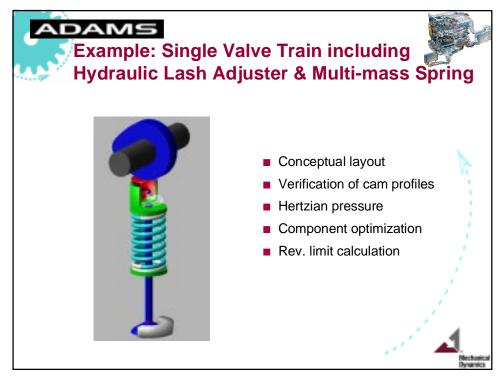

onents</li> <li>Rocker</li> </ul>                                                                          |
|                                    | <ul> <li>flexible body</li> <li>Pushrods</li> <li>beams</li> </ul>                                                               |
| Flexible Cylinder Liner and Barrel | <ul> <li>parametric flexible body</li> <li>Camshaft</li> <li>torsional flexible</li> </ul>                                       |
| 11                                 | <ul> <li>flexible body</li> <li>Valve</li> <li>axial flexible</li> <li>Valve Spring</li> <li>parametric flexible body</li> </ul> |
| Flexible Piston Modal Valve Spring | Mechanical<br>Dynamics                                                                                                           |