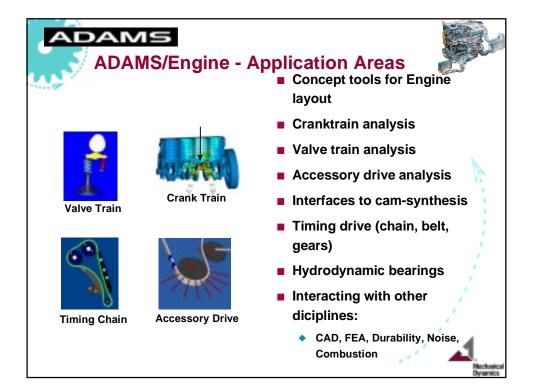

| ADAMS<br>Modelling Elements        |                                                                                                                                  |
|------------------------------------|----------------------------------------------------------------------------------------------------------------------------------|
|                                    | <ul> <li>Flexible Components</li> <li>Rocker</li> </ul>                                                                          |
|                                    | <ul> <li>flexible body</li> <li>Pushrods</li> <li>beams</li> </ul>                                                               |
| Flexible Cylinder Liner and Barrel | <ul> <li>parametric flexible body</li> <li>Camshaft</li> <li>to