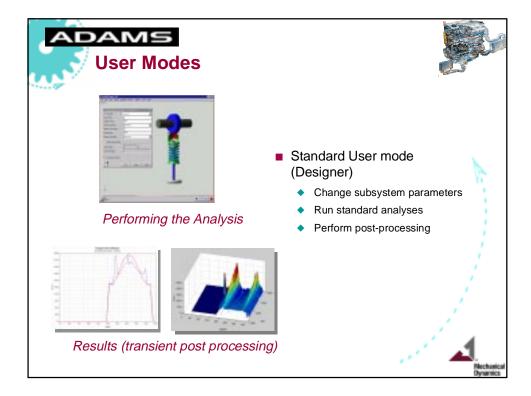

mponents</li> <li>Rocker</li> </ul>                                                                          |
|                                    | <ul> <li>flexible body</li> <li>Pushrods</li> <li>beams</li> </ul>                                                               |
| Flexible Cylinder Liner and Barrel | <ul> <li>parametric flexible body</li> <li>Camshaft</li> <li>torsional flexible</li> </ul>                                       |
| 11                                 | <ul> <li>flexible body</li> <li>Valve</li> <li>axial flexible</li> <li>Valve Spring</li> <li>parametric flexible body</li> </ul> |
| Flexible Piston Modal Valve Spring | Mechanical<br>Dynamics                                                                                                           |