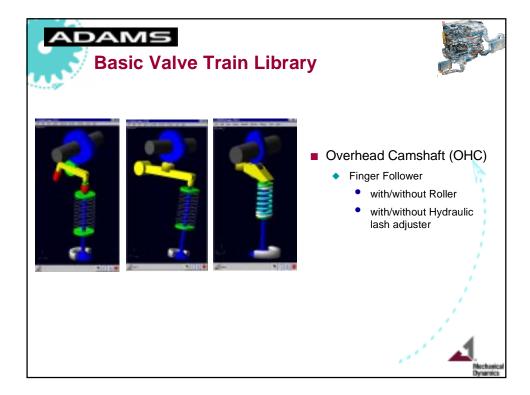

xible Components</li> <li>Rocker</li> </ul>                                                                          |
|                                    | <ul> <li>flexible body</li> <li>Pushrods</li> <li>beams</li> </ul>                                                               |
| Flexible Cylinder Liner and Barrel | <ul> <li>parametric flexible body</li> <li>Camshaft</li> <li>torsional flexible</li> </ul>                                       |
| 11                                 | <ul> <li>flexible body</li> <li>Valve</li> <li>axial flexible</li> <li>Valve Spring</li> <li>parametric flexible body</li> </ul> |
| Flexible Piston Modal Valve Spring | Mechanical<br>Dynamics                                                                                                           |