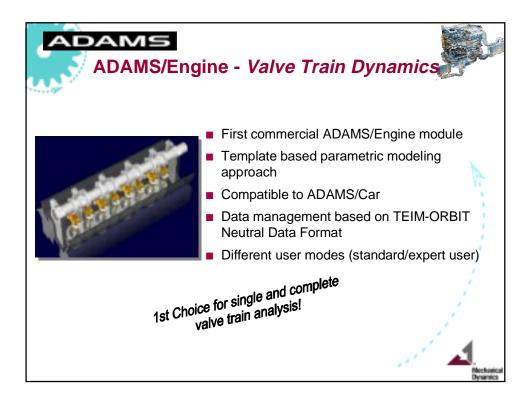

| ADAMS<br>Modelling Elements        |                                                                                                                                  |
|------------------------------------|----------------------------------------------------------------------------------------------------------------------------------|
|                                    | <ul> <li>Flexible Components</li> <li>Rocker</li> </ul>                                                                          |
|                                    | <ul> <li>flexible body</li> <li>Pushrods</li> <li>beams</li> </ul>                                                               |
| Flexible Cylinder Liner and Barrel | <ul> <li>parametric flexible body</li> <li>Camshaft</li> <li>torsional