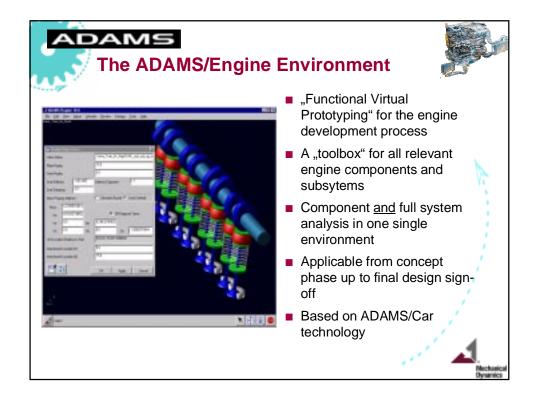

| ADAMS<br>Modelling Elements        |                                                                                                                                  |
|------------------------------------|----------------------------------------------------------------------------------------------------------------------------------|
|                                    | <ul> <li>Flexible Components</li> <li>Rocker</li> </ul>                                                                          |
|                                    | <ul> <li>flexible body</li> <li>Pushrods</li> <li>beams</li> </ul>                                                               |
| Flexible Cylinder Liner and Barrel | <ul> <li>parametric flexible body</li> <li>Camshaft</li> <l