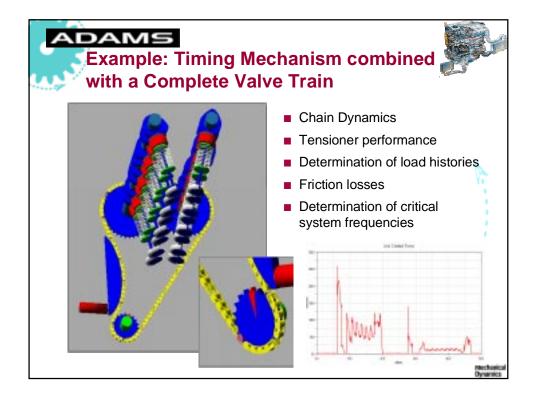

ents</li> <li>Rocker</li> </ul>                                                                          |
|                                    | <ul> <li>flexible body</li> <li>Pushrods</li> <li>beams</li> </ul>                                                               |
| Flexible Cylinder Liner and Barrel | <ul> <li>parametric flexible body</li> <li>Camshaft</li> <li>torsional flexible</li> </ul>                                       |
| 11                                 | <ul> <li>flexible body</li> <li>Valve</li> <li>axial flexible</li> <li>Valve Spring</li> <li>parametric flexible body</li> </ul> |
| Flexible Piston Modal Valve Spring | Mechanical<br>Dynamics                                                                                                           |