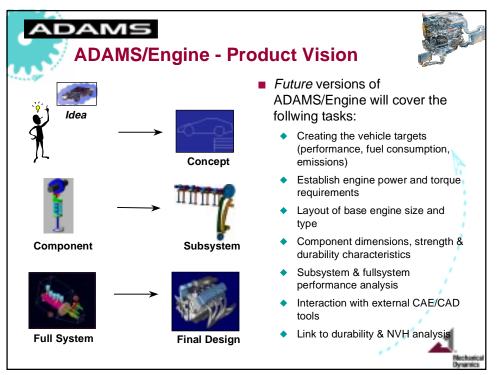

| ADAMS<br>Modelling Elements        |                                                                                                                                  |
|------------------------------------|----------------------------------------------------------------------------------------------------------------------------------|
|                                    | <ul> <li>Flexible Components</li> <li>Rocker</li> </ul>                                                                          |
|                                    | <ul> <li>flexible body</li> <li>Pushrods</li> <li>beams</li> </ul>                                                               |
| Flexible Cylinder Liner and Barrel | <ul> <li>parametric flexible body</li> <li>Camshaft</li> <li>