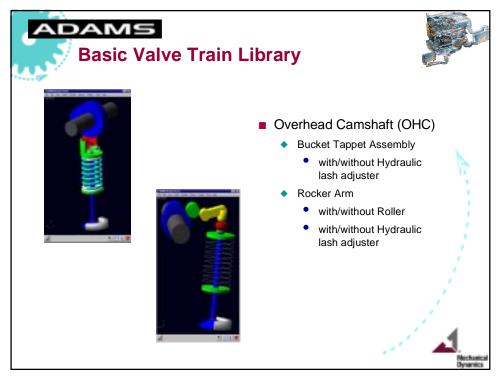

ble Components</li> <li>Rocker</li> </ul>                                                                          |
|                                    | <ul> <li>flexible body</li> <li>Pushrods</li> <li>beams</li> </ul>                                                               |
| Flexible Cylinder Liner and Barrel | <ul> <li>parametric flexible body</li> <li>Camshaft</li> <li>torsional flexible</li> </ul>                                       |
| 11                                 | <ul> <li>flexible body</li> <li>Valve</li> <li>axial flexible</li> <li>Valve Spring</li> <li>parametric flexible body</li> </ul> |
| Flexible Piston Modal Valve Spring | Mechanical<br>Dynamics                                                                                                           |